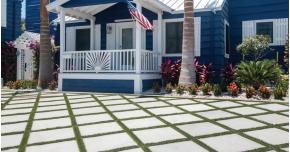

uniquely high level of resistance to heat, Fusion is the solution to prevent damaged grass caused by light-reflective issues from Low-E windows and other heat sources.

A groundbreaking advancement, Fusion is the perfect mix of appearance and performance to provide a synthetic grass unlike any other.

## **Benefits of Fusion**

- Exceptional stability in applications where reflective heat is a concern
- Designed for superior performance in high-traffic environments
- Combines maximum durability with a natural look and feel